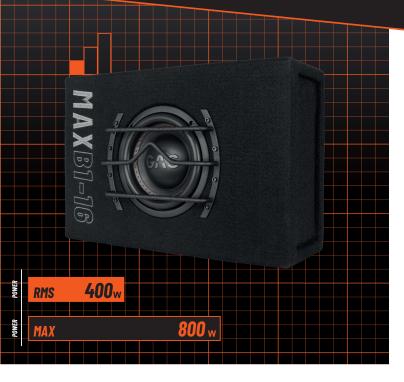

### **SPECIFICATIONS**

| MAX B1-16         |                      |
|-------------------|----------------------|
| Component         | Pre-loaded enclosure |
| Size              | 1x6.5" (165mm)       |
| Nominal Impedance | 1/2+2/40hm           |
| Power RMS         | 400W                 |
| Power MAX         | 800W                 |
| Volume            | 10.3 L               |
| Weight            | 9.1 KG               |

| <b>MAX</b> B1-16SW |                          |
|--------------------|--------------------------|
| Component          | Subwoofer                |
| Size               | 6.5" (165mm)             |
| Nominal Impedance  | 2+2 0hm                  |
| Power RMS          | 400W                     |
| Power MAX          | 800W                     |
| Freq. response     | 30-200Hz                 |
| Voice Coil         | Dual 2" PCW              |
| Voice coil former  | Aluminum                 |
| Cone               | Non-Pressed Paper        |
| Dustcap            | 3D IMPP                  |
| Basket             | HD steel                 |
| Magnet             | HQ Ferrite 2x30oz        |
| Suspension         | High roll foam w. stitch |
| Tinsel             | Dual silver coated leads |
| .,,                |                          |

# MAX BI-16

# **ALL YOU NEED AND MORE**

Are you ready to unleash the full power of your car's audio system? This is the GAS MAX B1-16, a custom enclosure fitted with a custom-made subwoofer based on the awesome MAX S1-6D1 subwoofer. Designed for the hardcore bass heads out there, this is an enclosure that perfectly balances awesome power, weight, and musicality.

#### **MAXIMUM BASS**

The enclosure is loaded with a custom made 6.5" subwoofer that was inspired by the MAX S1 subwoofer series. This woofer will show everyone that your audio dedication is real. With a rigid and durable cone made by non-pressed paper with Mica minerals, and an impressive high roll foam suspension, you'll experience grand cone movement and musicality like never before. The subwoofer has dual stacked HQ ferrite magnets, a Nomex spider and an HD steel basket to make sure that your sound system will be the last thing standing.

#### **NO COMPROMISE**

There is no shortcut to get an awesome sound system. The GAS MAX B1-16 is made to push your car audio system to its limit. Its strong and durable enclosure will resist all the heavy vibrations and resonances it might face, and the stylish pre-mounted A-star grille will make sure the subwoofer is secure. The black edition dual push terminals and included jump cables offer you a smooth and high-performing installation with easy impedance optimization. Show everyone that you've reached the next level, the MAX level, of car audio.