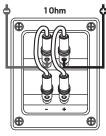

## **TERMINAL CONNECTIONS**

- Parallel connection -- with jumpers -

- Singular connection -- no jumpers -

- Serial connection -- with jumpers -