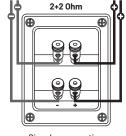

## **TERMINAL CONNECTIONS**

- Parallel connection -- with jumpers -

- Singular connection -- no jumpers -

- Serial connection -- with jumpers -