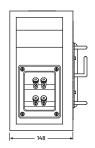

## **TERMINAL CONNECTIONS**

- Parallel connection -- with jumpers -

- Singular connection -- no jumpers -

- Serial connection -- with jumpers -