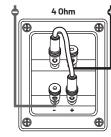

## **TERMINAL CONNECTIONS**

- Parallel connection -- with jumpers -

- Singular connection -- no jumpers -

- Serial connection -- with jumpers -