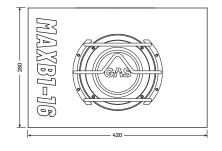

experience grand cone movement and musicality like never before. The subwoofer has dual stacked HQ ferrite magnets, a Nomex spider and an HD steel basket to make sure that your sound system will be the last thing standing.

#### **NO COMPROMISE**

There is no shortcut to get an awesome sound system. The GAS MAX B1-16 is made to push your car audio system to its limit. Its strong and durable enclosure will resist all the heavy vibrations and resonances it might face, and the stylish pre-mounted A-star grille will make sure the subwoofer is secure. The black edition dual push terminals and included jump cables offer you a smooth and high-performing installation with easy impedance optimization. Show everyone that you've reached the next level, the MAX level, of car audio.

# **DIMENSIONS**





# **INCLUDED ACCESSORIES**



Feet (4pcs)



Screws (4pcs)



Jump cables (2pcs)



Manual (1pc)

## **TERMINAL CONNECTIONS**



- Parallel connection -- with jumpers -



- Singular connection -- no jumpers -



- Serial connection -- with jumpers -